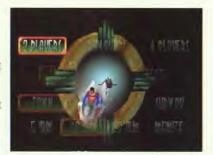

#### ONE PLAYER

ACTUME RESUMES THE GAME.

SOUND YOU'RE CHANGES THE SOUND EFFECTS VOLUME.

MUSIC YOUML: CHANGES THE MUSIC VOLUME.

DISPLAY (INCINA: CHANGES THE SIZE OF THE SCREEN (CINEMA, NORMAL, 90%,...).

ALSTART MISSION: RESTARTS THE CURRENT MISSION.